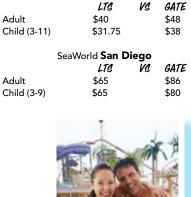

Adult

San Diego Zoo

LTG

\$31.75

Safari Park

\$40

VS

GATE

\$48

\$38

### Child ages 3-9

<sup>\*</sup> Blackout days from Dec 25, - Dec 31, 2015 Park Hopper - unlimited assess to Disneyland & California Adventure