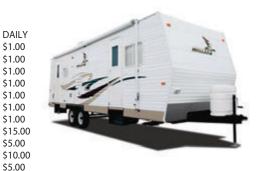

#### ITEMS CAMPING COTS CAMPING MATS CAMPING STOVE PROPANE HEATER SLEEPING BAGS COOLERS (38-120gl.) 2-PERSON TENT 4-PERSON TENT 2-ROOM TENT 3-ROOM TENT WATER JUGS

LANTERNS (Propane/Gas)

ITEMS

21' MALLARD

31' CAVALIER

missing parts.

POP-UP CAMPER

at time of resevation.

trailers (check owners manual).

TRAILERS AND ACCESSORIES

DAILY \$3.00 \$1.00 \$3.00 \$3/5.00 \$5.00 \$2/10.00

\$8.00

\$12.00

\$18.00

\$22.00

\$4/8.00

\$2.00

DAILY

\$85.00

\$85.00

\$45.00

1. Reservations may be made 30 days out & payment must be made

towing package on his/her vehicle and to ensure vehicle can tow

2. It is the responsibility of the rental to have the correct

3. Fees will be assessed upon return for dirty/damaged or